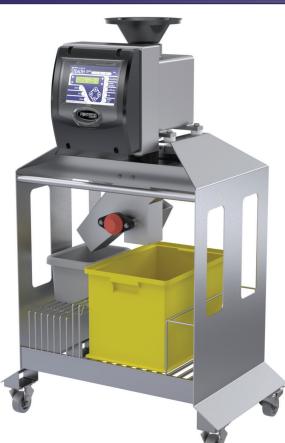

# STEALTH<sup>®</sup> Laboratory/QA Metal Detector

#### **OVERVIEW:**

Stealth metal detectors are custom manufactured to suit any application. Stealth detectors use digital signal processing technology and have high sensitivity levels to ensure the detection of the smallest ferrous, non-ferrous and stainless steel contaminants. The built-in data collection software with USB data transfer establishes the Stealth as an effective critical control point complying with stringent HACCP regulations and auditor requirements.