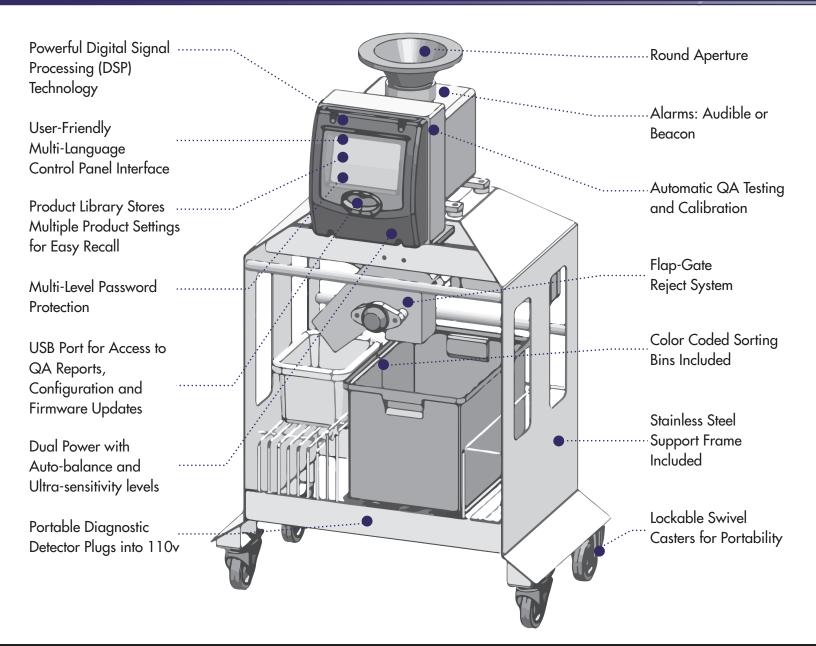

#### **OVERVIEW:**

Stealth metal detectors are custom manufactured to suit any application. Stealth detectors use digital signal processing technology and have high sensitivity levels to ensure the detection of the smallest ferrous, non-ferrous and stainless steel contaminants. The built-in data collection software with USB data transfer establishes the Stealth as an effective critical control point complying with stringent HACCP regulations and auditor requirements.

### **KEY FEATURES:**

- Contact Reporter Software Included
- Detailed USB Data Collection
- Digital Signal Processing Technology
- Ultra Sensitive Detection
- AutoTest: Self Diagnostic Testing
- Easy "Fast" Calibration
- FDA Approved Anti-Static Product Tube
- Flash Memory Stability
- Multi-Level Password Protection
- Flap Gate Pneumatic Rejection
- Color Coded Sorting Bins Included
- USB Updatable Firmware