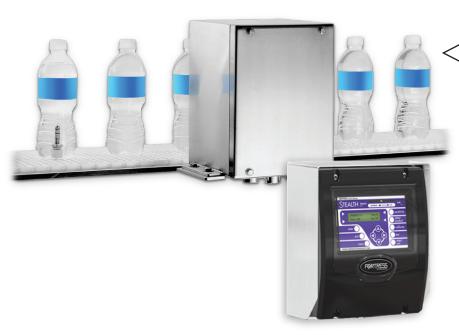

## STEALTH® Vent Tube Metal Detector

#### **OVERVIEW:**

Stealth Vent Tube metal detectors are custom manufactured to integrate into any bottling application. The Stealth detects Vent Tube and Fill Tube nozzles and metal contaminants in filled plastic or glass bottles of up to 3liters/6.5pints capacity. The built-in data collection software with USB data transfer establishes the Stealth as an effective critical control point complying with stringent HACCP regulations and auditor requirements.

# STEALTH® Vent Tube Metal Detector