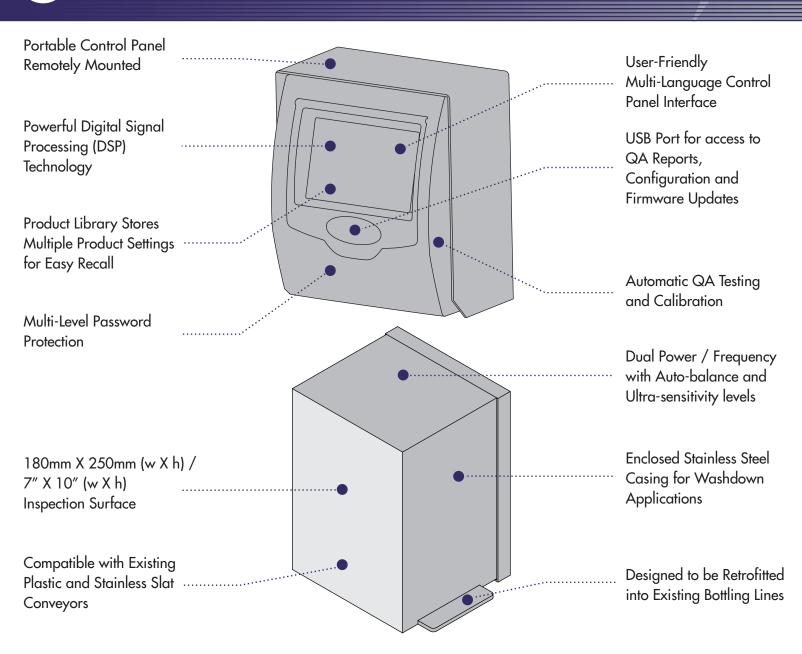

#### THE FORTRESS ADVANTAGE:

- "Never Obsolete" Commitment: detectors are always supported with parts and services
- Standard electronics configuration across product line allowing easy support and trouble shooting
- Modular design; have fewer components
- Custom built detectors or stock sizes
- Simple Operation, Outstanding Reliability, **Exceptional Performance**

### **KEY FEATURES:**

- Contact Reporter Software Included
- USB Updateable Firmware
- Detailed USB Data Collection
- Digital Signal Processing Technology
- Ultra Sensitive Detection
- AutoTest: Self Diagnostic Testing
- Easy "Fast" Calibration
- Flash Memory Stability
- Multi-Level Password Protection
- Easily Installed on Most Conveyors

## **DETECTOR OPTIONS & SPECIFICATIONS:**

| Construction              | 304 Stainless Steel, 316 Stainless Steel                                            |
|---------------------------|-------------------------------------------------------------------------------------|
| Wash Rating               | Nema 4X / IP69K                                                                     |
| Remote Mounting           | Display panel terminal mounted remotely                                             |
| Multiple Detector Control | One Stealth display panel can operate several detectors                             |
| Bottle Size               | Up to 3liters / 6.5pints / 0.8gallons - Contact Us if this does not suit your needs |
| Network Communications    | Ethernet via Contact Communications Software, Ethernet/IP, OPC UA                   |
| Electrical                | 100-240v Single phase, 1amp, 50-60Hz                                                |